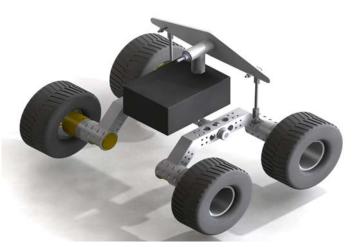

#### Worksheet for GEARS Surface Mobility Platform Parts

#### **Structural Components**

Extra Long Aluminum Square 10 1/2" long 9 holes x 0.625" Long Aluminum Square 8 3/4" long 7 holes x 0,625"

Medium Aluminum Square 4 3/4 " long 3 x 0.625"

Motor Mount with hardware





90 Degree Connector

45 Degree Connector

Straight Connector

Aluminum Square 2" long 1-1/4" x 1-1.4" sq tube



# **Standard Configuration**



### **Low Profile**



32\$"d{"314\$"Vkcpkwo "Czrg'Std. Length 10"

65;1

Pittman Motor Pittman Motor Pittman Motor Pittman Motor Pittman Motor Pittman Motor Pittman Motor

... .. ...

19:1 ratio high torque 128:1 ratio 218:1 ratio 19:1 ratio high torque w 2 channel encoder 128:1 ratio w 2 channel encoder

218:1 ratio w 2 channel encoder

# **High Clearance**