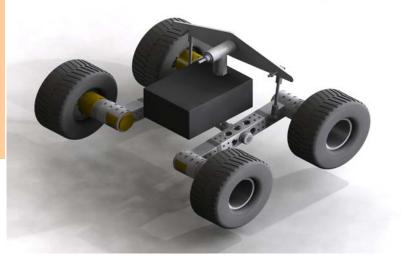

#### Worksheet for GEARS Surface Mobility Platform Parts

#### **Structural Components**

Extra Long Aluminum Square 10 1/2" long 9 holes x 0.625" Long Aluminum Square 8 3/4" long 7 holes x 0,625"

Medium Aluminum Square 4 3/4 " long 3 x 0.625"

Motor Mount with hardware





90 Degree Connector

45 Degree Connector

Straight Connector

Aluminum Square 2" long 1-1/4" x 1-1.4" sq tube



# **Standard Configuration**



### **Low Profile**



32\$"d{"314\$"Vkcpkwo "Czrg'Std. Length 10"

65;1

Pittman Motor Pittman Motor Pittman Motor Pittman Motor Pittman Motor Pittman Motor Pittman Motor

... .. ...

19:1 ratio high torque 128:1 ratio 218:1 ratio 19:1 ratio high torque w 2 channel encoder 128:1 ratio w 2 channel encoder

218:1 ratio w 2 channel encoder

# **High Clearance**