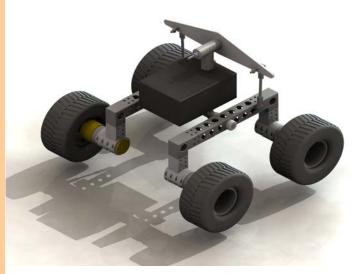

#### Worksheet for GEARS Surface Mobility Platform Parts

#### **Structural Components**

Extra Long Aluminum Square 10 1/2" long 9 holes x 0.625" Long Aluminum Square 8 3/4" long 7 holes x 0,625"

Medium Aluminum Square 4 3/4 " long 3 x 0.625"

Motor Mount with hardware





90 Degree Connector

45 Degree Connector

Straight Connector

Aluminum Square 2" long 1-1/4" x 1-1.4" sq tube



# **Standard Configuration**



### **Low Profile**



32\$"d{"314\$"Vkcpkwo "Czrg'Std. Length 10"

65;1

Pittman Motor Pittman Motor Pittman Motor Pittman Motor Pittman Motor Pittman Motor Pittman Motor

... .. ...

19:1 ratio high torque 128:1 ratio 218:1 ratio 19:1 ratio high torque w 2 channel encoder 128:1 ratio w 2 channel encoder

218:1 ratio w 2 channel encoder

# **High Clearance**