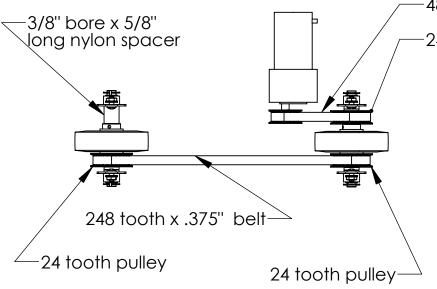

The GEARS timing pulley system is a lightweight silent drive system replacement for the standard #25 roller chain drive system. The (6) 24 tooth x 3/8" bore timing pulleys replace the (6) #25 pitch, 20 tooth x 3/8" bore sprockets on the main àxles.

## Optional Timing Pulley System BOM

6 pcs. 24 tooth x 3/8" bore aluminum timing pulleys

2 pcs. 10 tooth x 1/4" bore aluminum timing pulleys

2 pcs. 48 tooth x .375" timing belt

2 pcs 248 tooth x .375" timing belt

2 pcs 3/8" bore x 5/8" long nylon spacer washers 1 pcs Ampule of Loctite 243 for semi permanent fixing of motor pulley set screws.

Property of: **GEARS Educational Systems** 105 Webster Street Hanover, MA 02360 Drawn by: Michael Bastoni