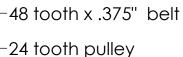

The (2) 14 tooth timing pulleys replace the #25 pitch, 10 tooth x 1/4" bore (motor) drive sprocket.

## Optional Timing Pulley System BOM

6 pcs. 24 tooth x 3/8" bore aluminum timing pulleys

2 pcs. 10 tooth x 1/4" bore aluminum timing pulleys

2 pcs. 48 tooth x .375" timing belt

2 pcs 248 tooth x .375" timing belt