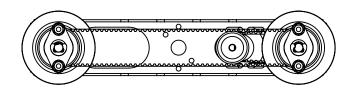

The GEARS timing pulley system is a lightweight silent drive system replacement for the standard #25 roller chain drive system. The (6) 24 tooth x 3/8" bore timing pulleys replace the (6) #25 pitch, 20 tooth x 3/8" bore sprockets on the main àxles.

## Optional Timing Pulley System BOM

6 pcs. 24 tooth x 3/8" bore aluminum timing pulleys

2 pcs. 10 tooth x 1/4" bore aluminum timing pulleys

2 pcs. 48 tooth x .375" timing belt

2 pcs 248 tooth x .375" timing belt